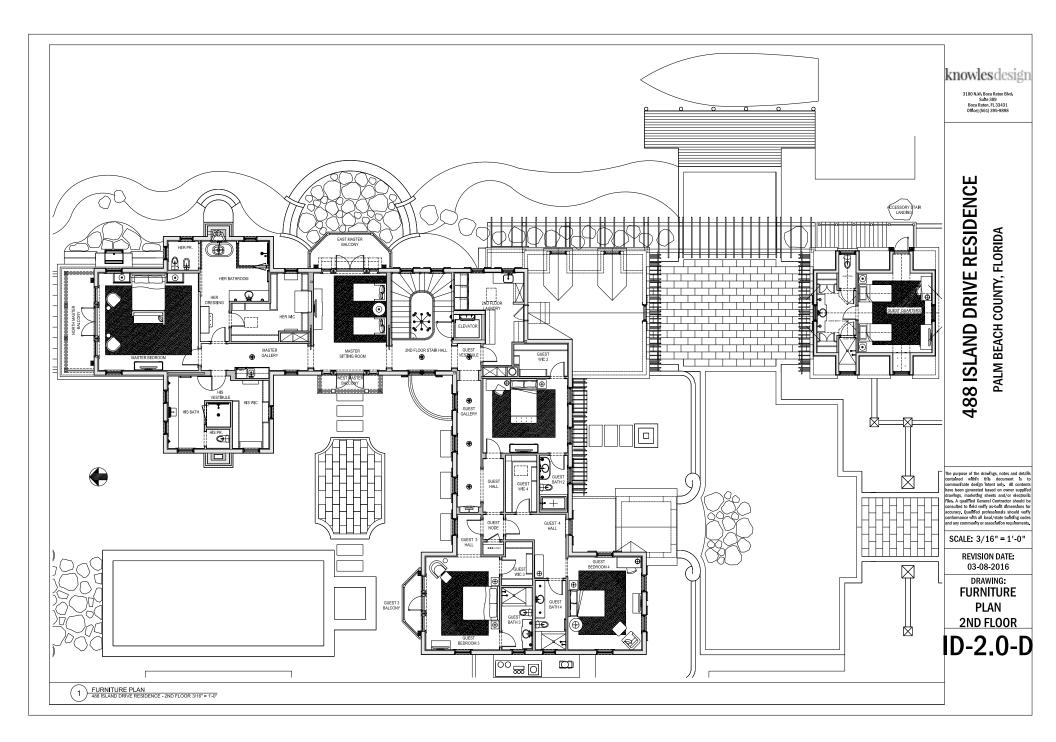

### Still time to customize...

Nearing Completion – Built by Malasky Homes. Stunning British Colonial furnished estate with commanding lake views from three sides. 9,500+/- total square footage with 5BR/6.2BA plus library, 1BR/1BA guest apartment, fireplaces, wine cellar, elevator, gourmet chef's kitchen, and 4 car garage. Master wing features sitting room, dual baths and closets, and three balconies. Beautiful backyard with pool, spa, and stunning loggia surrounded by the Intracoastal.