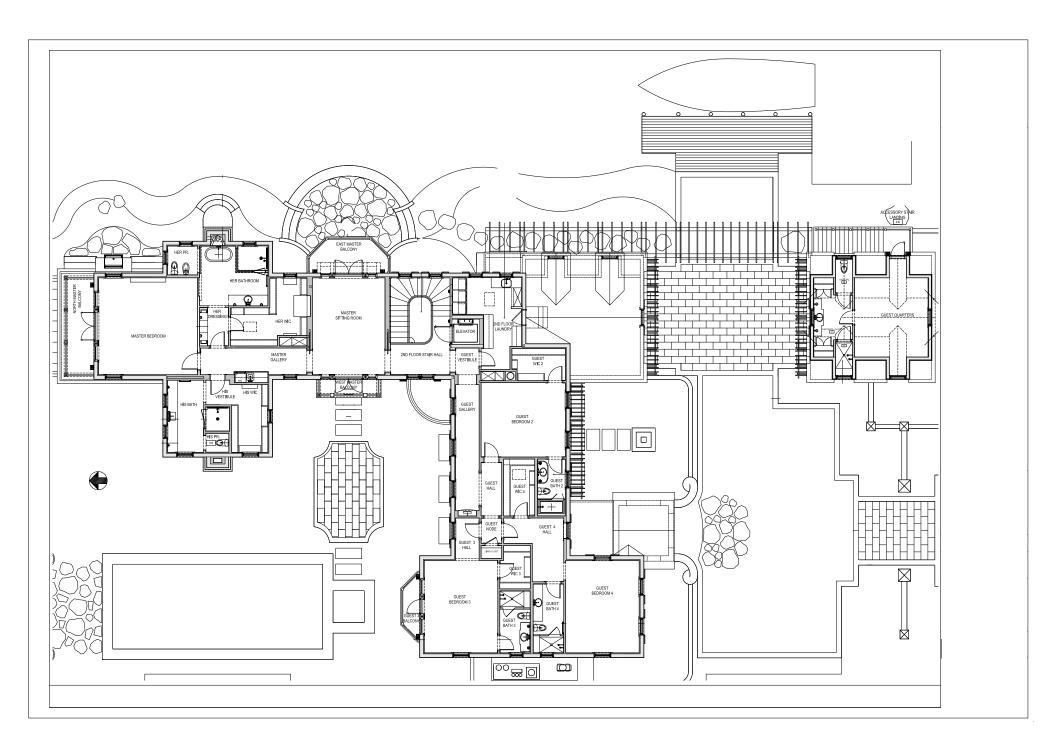

### Still time to customize...

Nearing Completion – Built by Malasky Homes. Stunning British Colonial furnished estate with commanding lake views from three sides. 9,500+/- total square footage with 5BR/6.2BA plus library, 1BR/1BA guest apartment, fireplaces, wine cellar, elevator, gourmet chef's kitchen, and 4 car garage. Master wing features sitting room, dual baths and closets, and three balconies. Beautiful backyard with pool, spa, and stunning loggia surrounded by the Intracoastal.