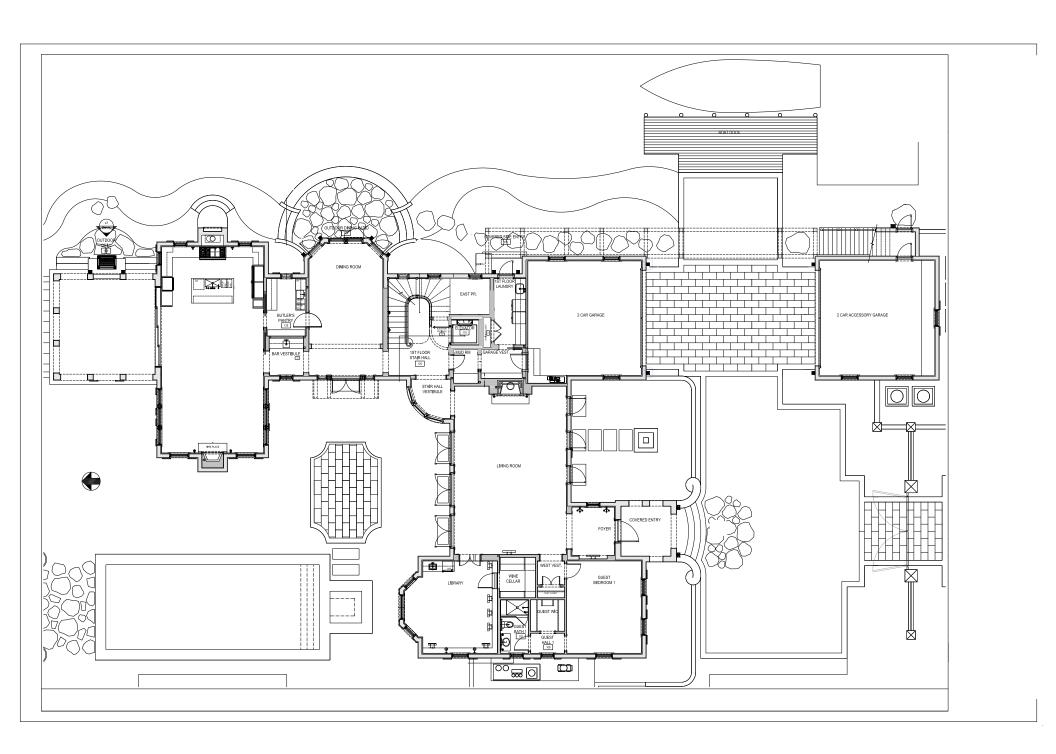

### Still time to customize...

Nearing Completion – Built by Malasky Homes. Stunning British Colonial furnished estate with commanding lake views from three sides. 9,500+/- total square footage with 5BR/6.2BA plus library, 1BR/1BA guest apartment, fireplaces, wine cellar, elevator, gourmet chef's kitchen, and 4 car garage. Master wing features sitting room, dual baths and closets, and three balconies. Beautiful backyard with pool, spa, and stunning loggia surrounded by the Intracoastal.