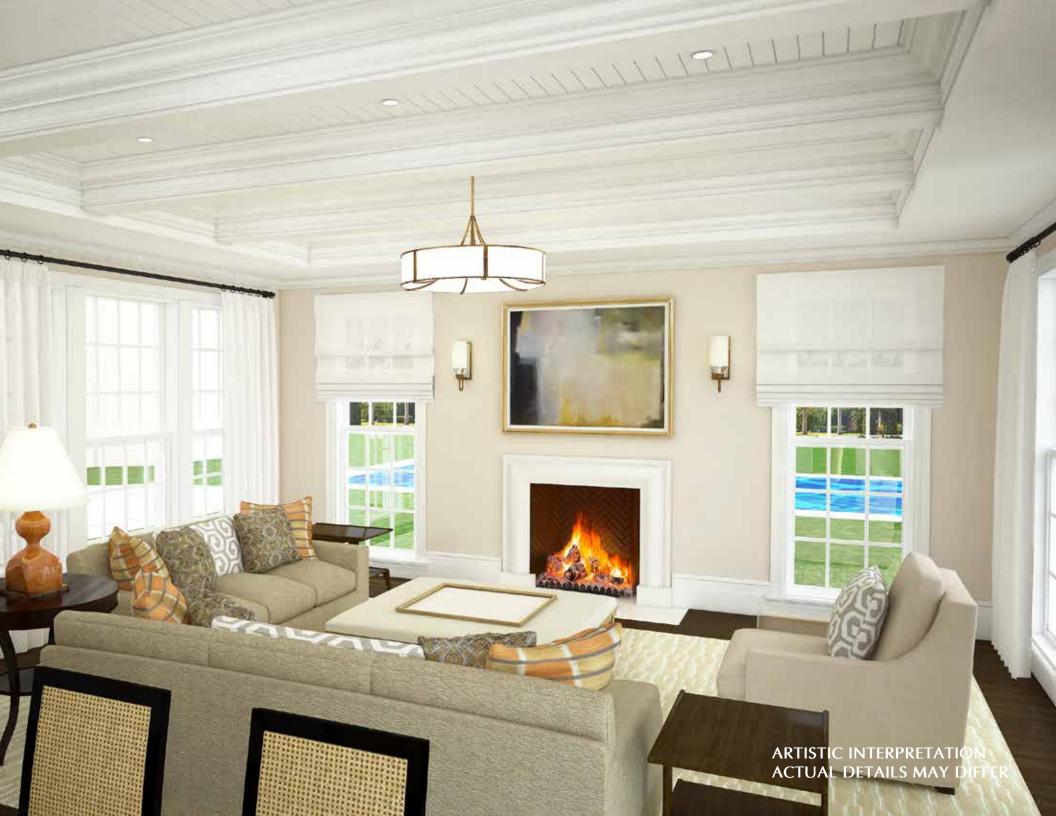

### Still time to customize...

Nearing Completion – Built by Malasky Homes. Stunning British Colonial furnished estate with commanding lake views from three sides. 9,500+/- total square footage with 5BR/6.2BA plus library, 1BR/1BA guest apartment, fireplaces, wine cellar, elevator, gourmet chef's kitchen, and 4 car garage. Master wing features sitting room, dual baths and closets, and three balconies. Beautiful backyard with pool, spa, and stunning loggia surrounded by the Intracoastal.