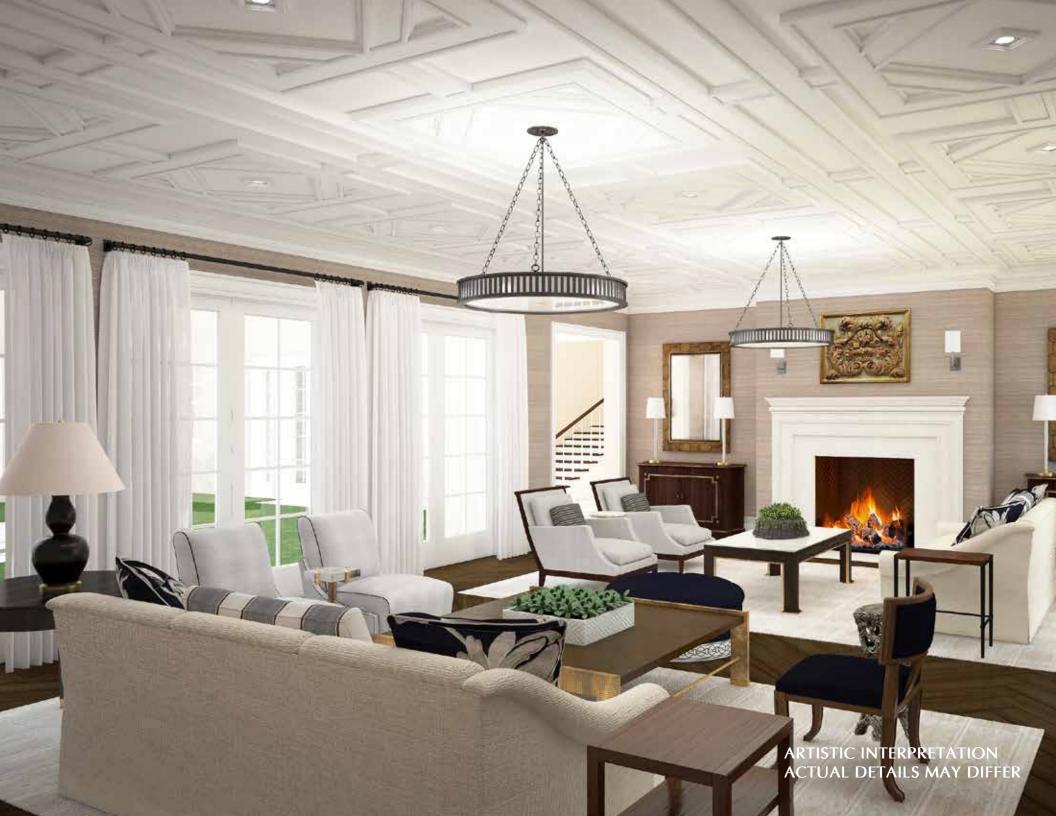

# 488 Island Drive, Palm Beach

### Still time to customize...

Nearing Completion – Built by Malasky Homes. Stunning British Colonial furnished estate with commanding lake views from three sides. 9,500+/- total square footage with 5BR/6.2BA plus library, 1BR/1BA guest apartment, fireplaces, wine cellar, elevator, gourmet chef's kitchen, and 4 car garage. Master wing features sitting room, dual baths and closets, and three balconies. Beautiful backyard with pool, spa, and stunning loggia surrounded by the Intracoastal.