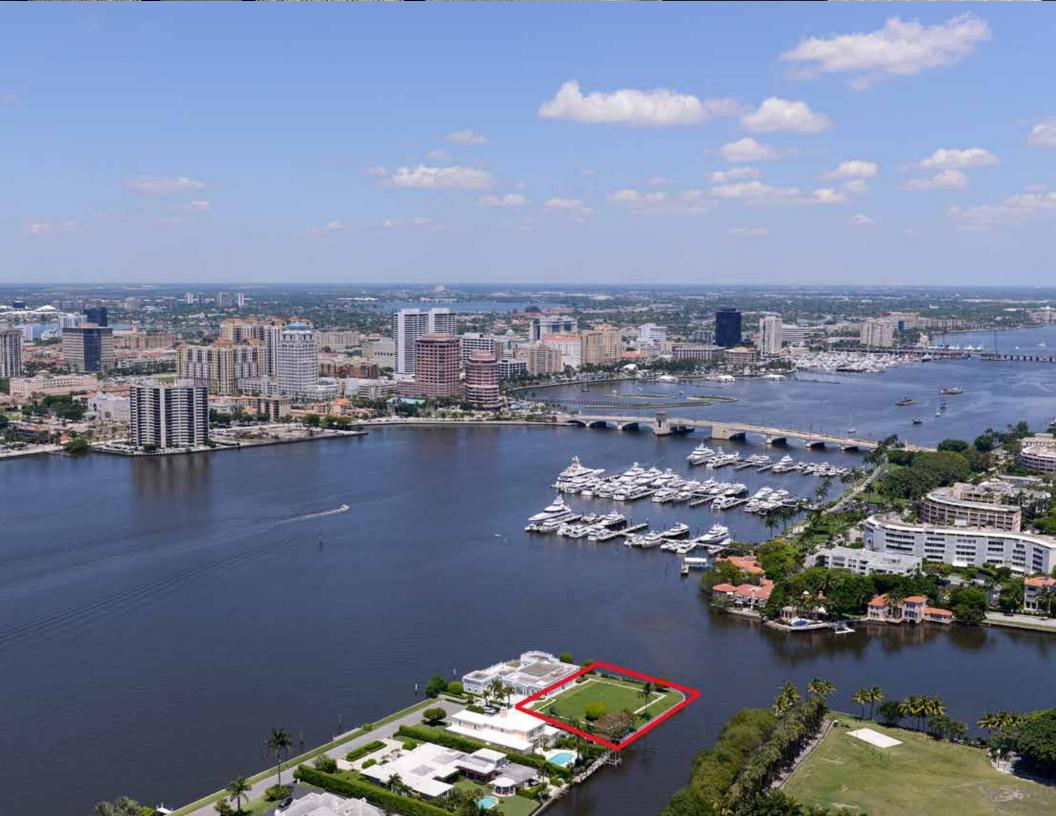

# 488 Island Drive, Palm Beach

### Still time to customize...

Nearing Completion – Built by Malasky Homes. Stunning British Colonial furnished estate with commanding lake views from three sides. 9,500+/- total square footage with 5BR/6.2BA plus library, 1BR/1BA guest apartment, fireplaces, wine cellar, elevator, gourmet chef's kitchen, and 4 car garage. Master wing features sitting room, dual baths and closets, and three balconies. Beautiful backyard with pool, spa, and stunning loggia surrounded by the Intracoastal.