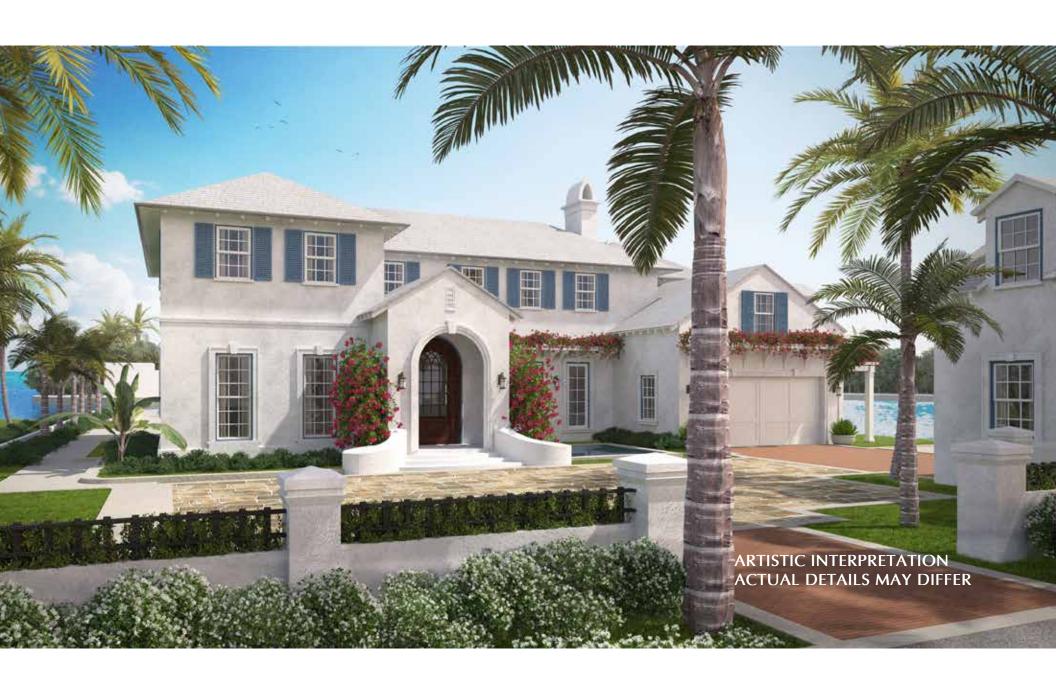

# 488 Island Drive, Palm Beach

### Still time to customize...

Nearing Completion – Built by Malasky Homes. Stunning British Colonial furnished estate with commanding lake views from three sides. 9,500+/- total square footage with 5BR/6.2BA plus library, 1BR/1BA guest apartment, fireplaces, wine cellar, elevator, gourmet chef's kitchen, and 4 car garage. Master wing features sitting room, dual baths and closets, and three balconies. Beautiful backyard with pool, spa, and stunning loggia surrounded by the Intracoastal.