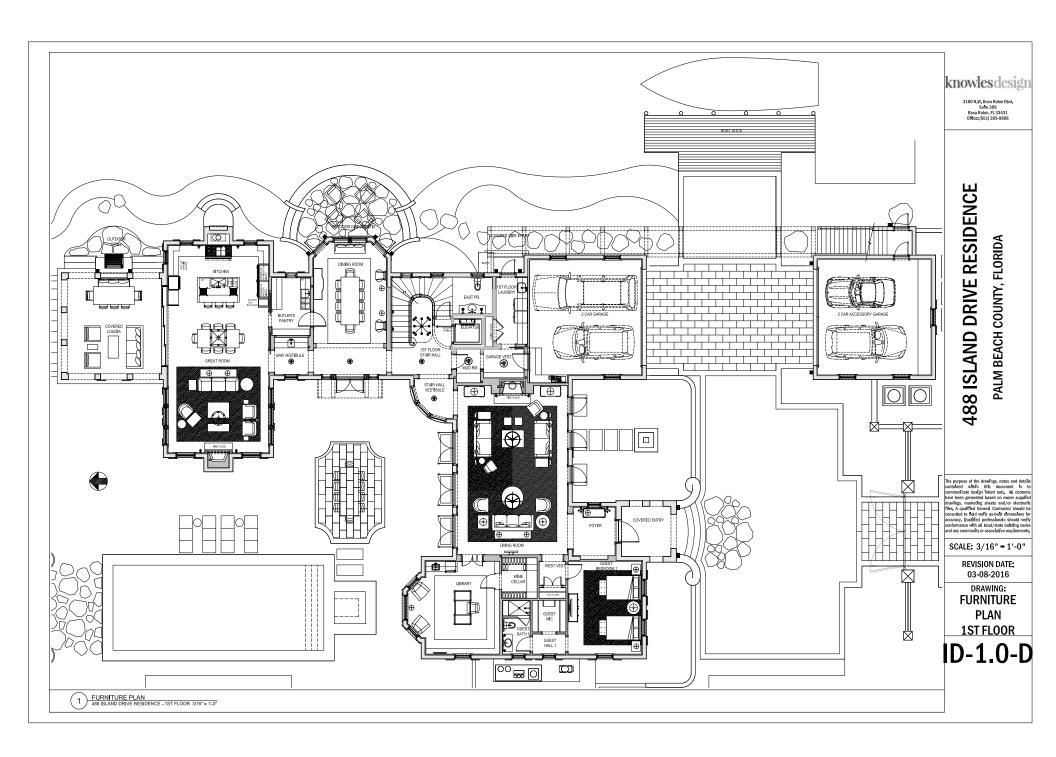

### Still time to customize...

Nearing Completion – Built by Malasky Homes. Stunning British Colonial furnished estate with commanding lake views from three sides. 9,500+/- total square footage with 5BR/6.2BA plus library, 1BR/1BA guest apartment, fireplaces, wine cellar, elevator, gourmet chef's kitchen, and 4 car garage. Master wing features sitting room, dual baths and closets, and three balconies. Beautiful backyard with pool, spa, and stunning loggia surrounded by the Intracoastal.