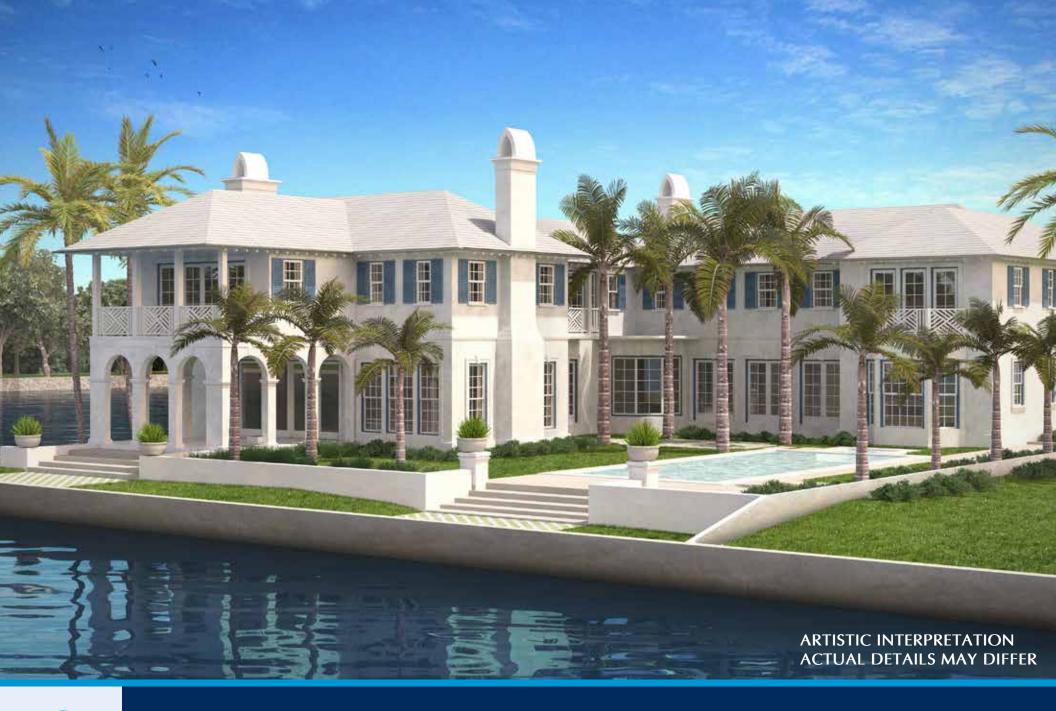

# 488 Island Drive, Palm Beach

### Still time to customize...

Nearing Completion – Built by Malasky Homes. Stunning British Colonial furnished estate with commanding lake views from three sides. 9,500+/- total square footage with 5BR/6.2BA plus library, 1BR/1BA guest apartment, fireplaces, wine cellar, elevator, gourmet chef's kitchen, and 4 car garage. Master wing features sitting room, dual baths and closets, and three balconies. Beautiful backyard with pool, spa, and stunning loggia surrounded by the Intracoastal.